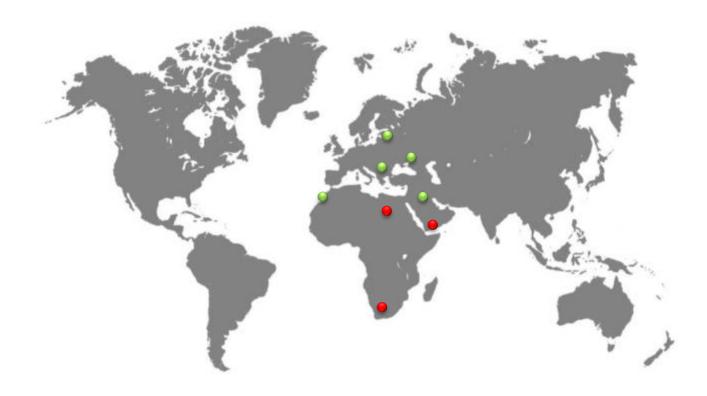

### **CONTITAL |** WORLDWIDE

TURKEY

**2.2** BILLION CONTAINERS / YEAR

> 7 MILLIONS ROLLS / YEAR

### **CONTITAL TURKEY** | OVERVIEW

Contital Turkey was estabilished in 2018.

The reason of the investment was linked to the internationalization of the Group Container Division

We saw market growth opportunities, especially in Middle East, in the Balcan Area and African countries.