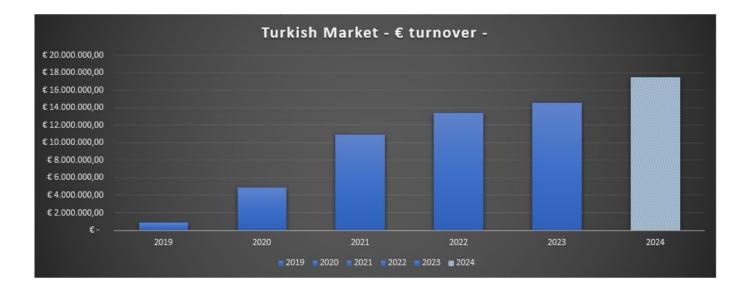

Since we established the company, we are growing in terms of market share in the Turkish market.

Thanks to the average young age of the population and its good level of scholarization, we are confident we can have a good opportunity to increase the market penetration, not only in term of cost reduction but also in term of increasing the product added value.

Our export is significantly important and our aim is to penetrate the European Market with product manufactured in Türkiye. Due to its geographical position, Türkiye is in fact easily connected both to Middle East and, through the Baalkan route, to the entire Europe.

However, The instability of the economical situation and the high fluttuation of local currency may have impact on the economic figures but the growing of market and the integration of supply chain help to recovery it.